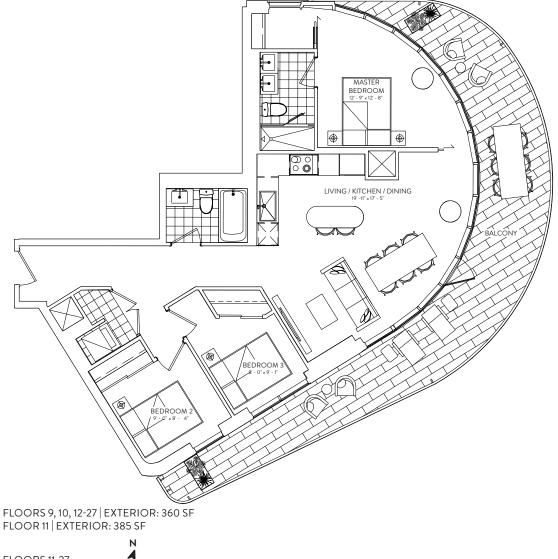

## 3 BEDROOM | 2 BATHROOM INTERIOR: 994 SF | EXTERIOR: 360 SF

FLOORS 11-27

FLOORS 9-10

This plan is not to scale and is subject to architectural review and revision. The number of funits per Floor and the number of floors may be reduced or increased at the vendor's sole discretion without notice. The purchase acknowledges that the actual unit purchased may be a reverse leyout to the plan howm. All materials, specifications, details and dimensions, if any are approximate and subject to change without notice in order to comply with building site conditions and municipal, structural, vendor and/or achitectural requirements. Actual living areas may vary from floor area stated. Floor areas have been measured and may vary in accordance with Bulletin #22 published by the Tarion Warranty Corporation. Bubleses are not shown on this plan and may be located in areas of the Unit as required to sprovide venting and mechanical systems. Balonice, Terress and Palos, if may, are exclusive out common elements shown for display purposes only and location and size are ballyeen on the discretion of the flooring are for illustration of the dimension of systems of the structure of the order of the structure of the